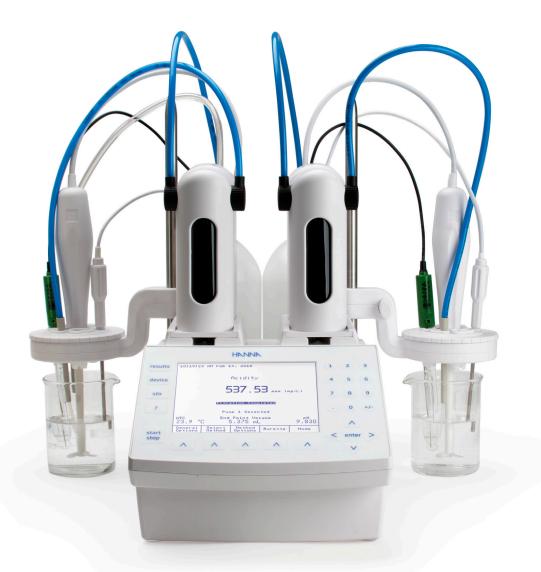

## H1932

## HI931

Thoughtfully designed. Inside and out.

This new generation of titrators features a 50% smaller footprint for maximum use of your lab space. The sealed body is precision-engineered to resist spills and dust and a high-contrast display shows you everything you need to know during testing.

Our unmatched 40,000-step dosing pump is capable of dosing extremely small volumes of titrant to help you achieve a very precise endpoint for greater consistency. There is no other like it. Add a second analog board, burette, or peristaltic pump for more power, more usability, and more versatility.