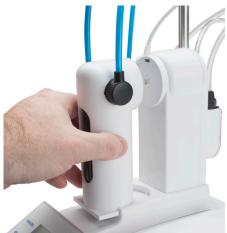

With an angled electrode holder and removable stirrer, smaller volume titrations are now seamless. Not only can your titrator hold more electrodes and tubes, but it is also easier than ever to reposition your electrode holder using a newly designed press-to-release button and rotating disk.

Our unmatched 40,000-step dosing pump is capable of dosing extremely small volumes of titrant to help you achieve a very precise endpoint for greater consistency. There is no other like it. Add a second analog board, burette, or peristaltic pump for more power, more usability, and more versatility.

Our exchangeable Clip Lock™ burette system helps you conveniently separate and switch between your reagents so you don't have to worry about cross-contamination.

A dynamic dosing algorithm allows for timely and accurate titration results by providing larger doses near the beginning of a titration and smaller, more precise doses near the titration endpoint.