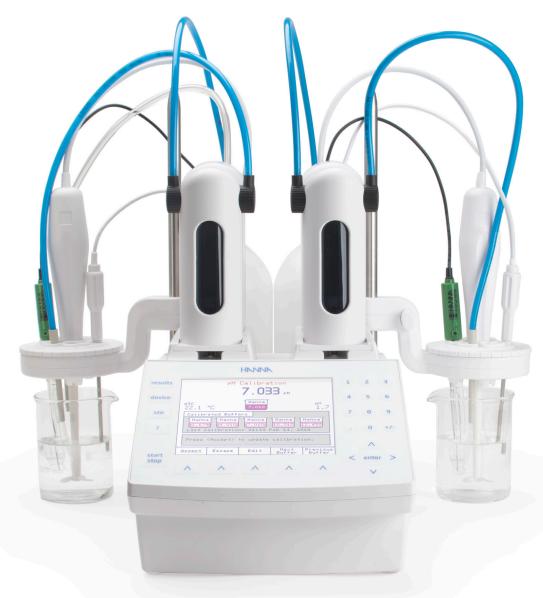

## HI931

Thoughtfully designed. Inside and out.

This new generation of titrators features a 50% smaller footprint for maximum use of your lab space. The sealed body is precision-engineered to resist spills and dust and a high-contrast display shows you everything you need to know during testing.

With an angled electrode holder and removable stirrer, smaller volume titrations are now seamless. Not only can your titrator hold more electrodes and tubes, but it is also easier than ever to reposition your electrode holder using a newly designed press-to-release button and rotating disk.